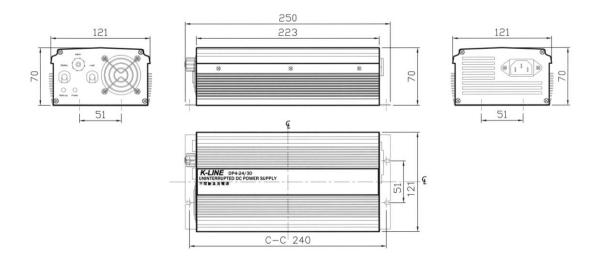

ttery<br>Back-up Time   | 24V Battery Pack                                               |                     | 30V Battery Pack                      |                           |
|                                       | 4/4.5Ah                                                        | 10Ah                | 4/4.5Ah                               | 10Ah                      |
|                                       | 45min                                                          | 100min              | 55min                                 | 120min                    |
| Weight                                | 1.2Kg                                                          |                     |                                       |                           |

## **Outline Dimensions**



## **Wiring Connection Diagram**



Rickson Engineering Ltd. 利信機電有限公司 21/F, Sun Hing Ind. Building, 香港黃竹坑道 46 號 46 Wong Chuk Hang Road, Hong Kong. 新興工業大廈 21 字樓

Tel: (852) 3120 7500 Fax: (852) 3120 7511

Email: general@rickson.com.hk Website: http://www.rickson.com.hk

Page 2 180612